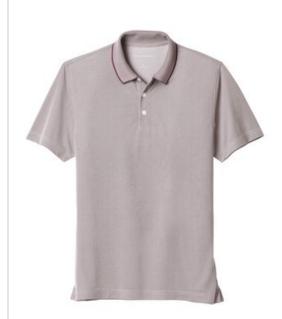

# Port Authority <sup>®</sup> Poly Oxford Pique Polo. K582

Upgrade your corporate or casual look in our moisturewicking oxford pique polo. Designed with color-locking

PosiCharge  $^{\circledR}$  technology, this sharp style performs and has a super soft hand for enduring comfort.

- 4.9-ounce, 100% polyester oxford pique with PosiCharge technology
- Flat knit collar with tipping
- Heat transfer label for tag-free comfort
- 3-button placket with pearlized buttons
- Open hem sleeves
- Side vents