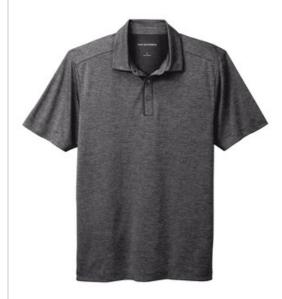

# Port Authority <sup>®</sup> Shadow Stripe Polo. K585

With a statement-making stripe design that is still subtle enough to make logos stand out, this polo is snag-resistant and moisture-wicking so you can stay focused and professional.

- 4.7-ounce, 100% polyester jersey
- Snag-resistant
- Moisture-wicking
- Tag-free label
- Self-fabric collar with collar stand
- 3-button placket with piping detail