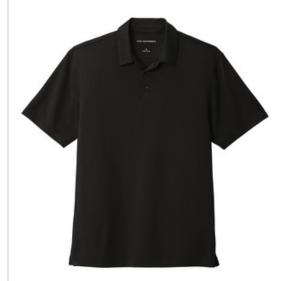

# Port Authority ® UV Choice Pique Polo K750

This snag-resistant polo will quickly become your first choice for classic corporate uniforming. It performs with exceptional moisture wicking and resists UV rays, making it a great out-of-the-office look, too.

- 5-ounce, 100% polyester pique; White is 5.3-ounce for increased coverage
- Snag-resistant
- Moisture-wicking
- UPF rating of 20+
- Tag-free label
- Self-fabric collar
- 3-button placket
- Dyed-to-match buttons
- Open hem sleeves
- Side vents