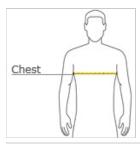

#### HOW TO MEASURE

#### CHEST WIDTH

Measure under the arm and around the fullest part of the chest with arms  ${\sf dow}\, {\sf n}$ , keeping tape horizontal.

#### SIZE CHART

|       | XS    | S     | М     | L     | XL    | 2XL   | 3XL   | 4XL   |
|-------|-------|-------|-------|-------|-------|-------|-------|-------|
| Chest | 32-34 | 35-37 | 38-40 | 41-43 | 44-46 | 47-49 | 50-53 | 54-57 |