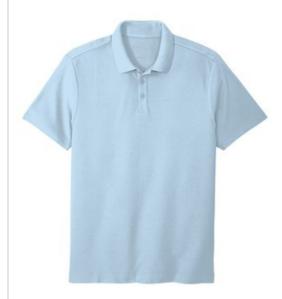

# Port Authority <sup>®</sup> SuperPro React <sup>™</sup> Polo. K810

Classic uniforming style meets ultimate performance in this stain-releasing, snag-resistant, Easy Care polo that helps keep you looking professional no matter w hat.

- 5-ounce, 65/35 poly/cotton pique
- Stain release
- Snag-resistant
- Easy Care
- Flat knit collar
- Tag-free label
- 3-button placket
- Dyed-to-match buttons

Due to the nature of performance fabrics, special care must be taken throughout the printing process.