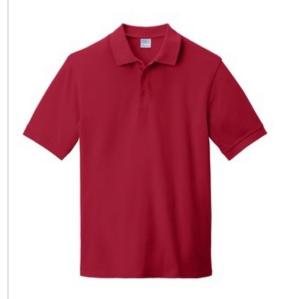

# Port & Company<sup>®</sup> Combed Ring Spun Pique Polo. KP1500

Now designed to resist shrinkage, our new and improved polo has a stain-release finish to defend against stains wash after wash. A sure hit for uniforming, it also boasts an improved fit.

- 5.9-ounce, 100% combed ring spun cotton
- Stain-release finish
- Rib knit collar and cuffs
- 3-button placket with dyed-to-match buttons