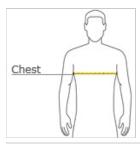

#### HOW TO MEASURE

## CHEST WIDTH

Measure under the arm and around the fullest part of the chest with arms down, keeping tape horizontal.

## SIZE CHART

|       | XS    | S     | М     | L     | XL    | 2XL   | 3XL   | 4XL   | 5XL   | 6XL   |
|-------|-------|-------|-------|-------|-------|-------|-------|-------|-------|-------|
| Chest | 32-34 | 35-37 | 38-40 | 41-43 | 44-46 | 47-49 | 50-53 | 54-57 | 58-60 | 61-63 |