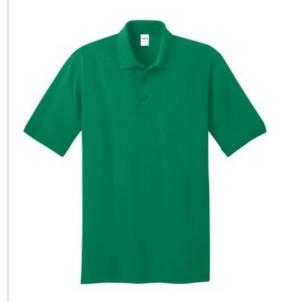

# Port & Company<sup>®</sup> Core Blend Jersey Knit Polo. KP55

With an easy-to-care-for blend and a stain-release finish, this comfortable polo is a real value.

- 5.5-ounce, 50/50 cotton/poly
- Made with up to 5% recycled polyester from plastic bottles
- Stain-release finish
- 1x1 rib knit collar and cuffs
- 3-button placket with dyed-to-match buttons
- Double-needle hem