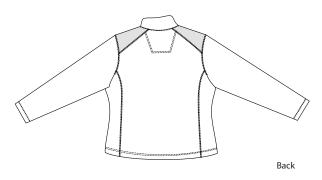

## L104

- \* 8-ounce \* 100% polyester microfleece with anti-pile finish
- \* 100% polyester microfiber shoulder caps \* Diamond pattern neck tape
- \* Locker loop \* Bungee cord zipper pulls \* Front zipper pockets
- \* Princess cut for feminine fit \* Front pockets with contoured edge