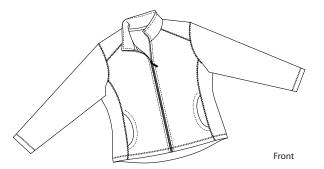

## L104

- \* 8-ounce \* 100% polyester microfleece with anti-pile finish
- \* 100% polyester microfiber shoulder caps \* Diamond pattern neck tape
- \* Locker loop \* Bungee cord zipper pulls \* Front zipper pockets
- \* Princess cut for feminine fit \* Front pockets with contoured edge