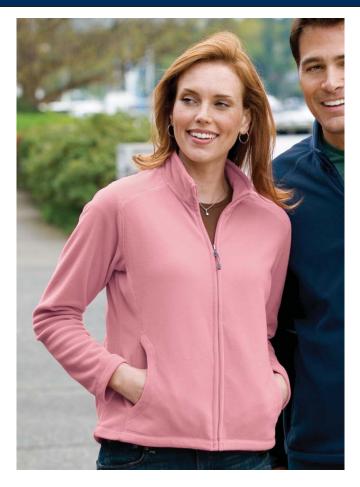

## Signature® Ladies Activo Microfleece Jacket

## L104

- \* 8-ounce \* 100% polyester microfleece with anti-pile finish
- \* 100% polyester microfiber shoulder caps \* Diamond pattern neck tape
- \* Locker loop \* Bungee cord zipper pulls \* Front zipper pockets
- \* Princess cut for feminine fit \* Front pockets with contoured edge