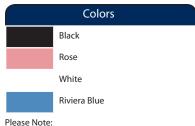

Collar measured center back seam to top hem. Chest width measured 1" below arm hole.

| Body length measured from back neck seam to hem. |               |            |          |              |  |  |  |  |  |  |
|--------------------------------------------------|---------------|------------|----------|--------------|--|--|--|--|--|--|
|                                                  |               |            |          |              |  |  |  |  |  |  |
| Colors                                           | Black         | Rose       | White    | Riviera Blue |  |  |  |  |  |  |
| Textile PMS                                      | 19-4007TC     | 15-1816 TC | No Match | 19-3923 TC   |  |  |  |  |  |  |
| General PMS                                      | Process Black | 493 C      | No Match | 646 C        |  |  |  |  |  |  |

Colors shown are approximate and for reference only. For closest match see PMS colors, or for exact match, returnable samples and grommeted samples are available.