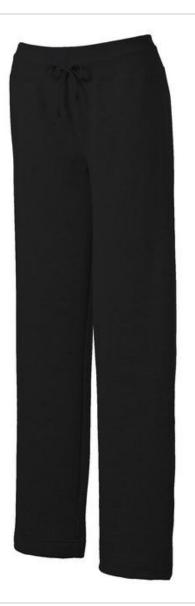

# DISCONTINUED Sport-Tek<sup>®</sup> Ladies Fleece Pant. L257

Look fashionable—even on the go. These comfortable fleece pants are tailored to sit just right on your hips without adding bulk. Colorfast to stay vivid w ash after w ash.

- 9-ounce, 65/35 ring spun combed cotton/poly fleece
- 2x2 rib knit w aistband w ith exterior dyed-to-match draw cord
- No pockets
- Open hem cuffs