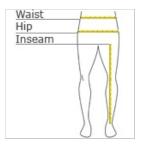

#### HOW TO MEASURE

WAIST Measure around the smallest part of the natural w aist.

#### INSEAM

Measure a similar style pant that fits well and is the desired length. Measure from the crotch seam to the hem.

## HIPS

With feet together, measure around the fullest part of hips, keep tape horizontal.