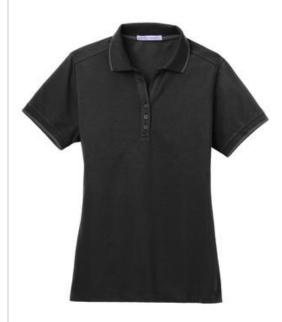

# DISCONTINUED Port Authority<sup>®</sup> Ladies Rapid Dry™ Tipped Polo. L454

We took the classic, moisture-wicking Rapid Dry ™ pique polo everyone knows and loves and added tipping to the collar and cuffs for a fresh look. This soft, breathable polo is an appropriate choice for the corporate or casual workplace.

- 5.6-ounce, 60/40 cotton/poly
- Flat knit collar and cuffs
- Contrast neck taping
- 3-button Y-placket
- Contrast taping on underside of side vent