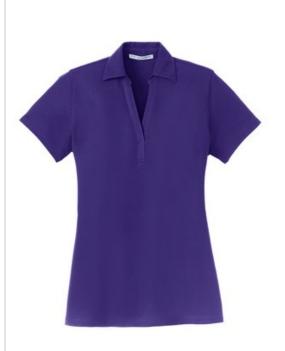

# DISCONTINUED Port Authority<sup>®</sup> Ladies Silk Touch<sup>™</sup> Y-Neck Polo. L5001

Same Silk Touch softness. Same w rinkle and shrink resistance. A novel neckline option for a feminine look.

- 5-ounce, 65/35 poly/cotton pique
- Self-fabric collar
- Y-neck placket
- Open hem sleeves