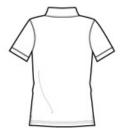

- 5-ounce, 65/35 poly cotton pique
- Gently contoured silhouette
- Self-fabric collar
- Split placket w ith contrast piping
- Shoulder seam detail
- Open hem sleeves with seam detail
- Double-needle hem
- Side vents

front

back