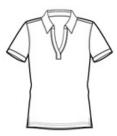

- 5-ounce, 65/35 poly cotton pique
- Gently contoured silhouette
- Self-fabric collar
- Split placket w ith contrast piping
- Shoulder seam detail
- Open hem sleeves with seam detail
- Double-needle hem
- Side vents

front

back