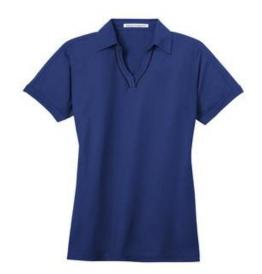

# DISCONTINUED Port Authority<sup>®</sup> Ladies Silk Touch™ Piped Polo. L502

Contrast piping adds a complementary touch to this wrinkle-resistant style that easily coordinates with our Silk Touch  $^{\text{TM}}$  Tipped Polo.

- 5-ounce, 65/35 poly cotton pique
- Gently contoured silhouette
- Self-fabric collar
- Split placket w ith contrast piping
- Shoulder seam detail
- Open hem sleeves with seam detail
- Double-needle hem
- Side vents