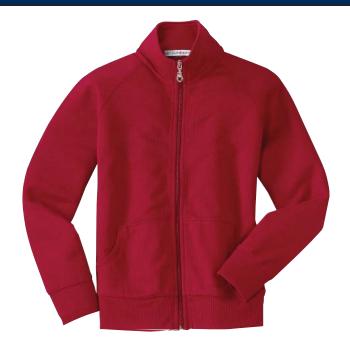

## Ladies Silk TouchTM Mesh Knit Full Zip Jacket

## PORT AUTHORITY\*

Front

Back

L505

\* 6.2-ounce, 65/35 poly/cotton \* Zip-up cadet collar \* Dyed-to-match zipper \* Front pouch pockets \* Rib knit cuffs and waist

Care Instructions: Machine wash warm. Wash inside out with like colors. Line dry. Do not bleach. Do not iron. Do not dry clean.