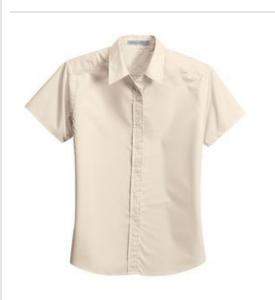

# DISCONTINUED Port Authority® Ladies Short Sleeve Easy Care, Soil Resistant Shirt. L507

A carefree w ork shirt you'll actually enjoy w earing. The w rinkle-resistant fabric keeps you looking sharp, w hile the soil-release treatment protects you from stains. All this-at a tremendous value!

- 3.7-ounce, 60/40 cotton/poly with soil-release finish
- Traditional, relaxed look
- Open collar
- Dyed-to-match buttons