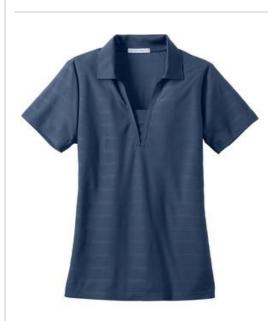

## DISCONTINUED Port Authority<sup>®</sup> Ladies Horizontal Texture Polo. L514

A subtle pique and jersey self-jacquard horizontal texture makes this polo stylish and w ork-friendly. Exceptional moisture w icking makes it comfortable. 5.2-ounce, 100% polyester
Self-fabric collar
V-placket w ith gusset
Open hem sleeves
Double-needle sleeves and hem front
Side vents