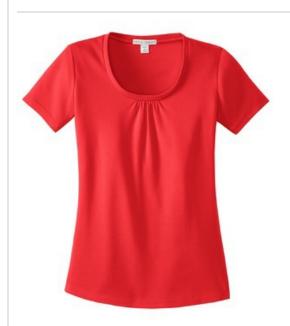

# DISCONTINUED Port Authority<sup>®</sup> Ladies Silk Touch™ Interlock Scoop Neck Shirt L522

Ideal for the office or after-hours, this feminine top has a modest scoop with gathers and open hem sleeves. Crafted from our incredibly smooth Silk Touch interlock knit, it's soft, durable and wrinkle resistant.