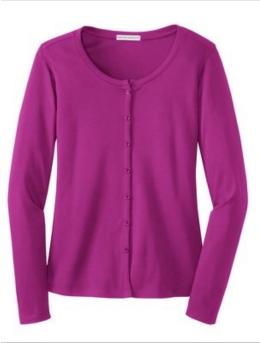

## CLOSEOUT Port Authority<sup>®</sup> Ladies Silk Touch™ Interlock Cardigan. L530

An essential top layer, this cozy cardigan has gathers at the back yoke and a 7-button cardigan placket with dyed-tomatch buttons. Ideal for the office or after-hours, this feminine top is crafted from our incredibly smooth Silk Touch™ interlock knit. Soft and durable, it resists wrinkles for a relaxed look all day long.

- 6-ounce, 65/35 poly/cotton interlock
- Gently contoured silhouette