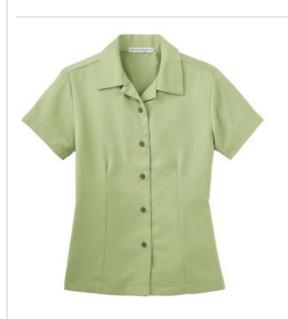

# DISCONTINUED Port Authority<sup>®</sup> Ladies Easy Care Camp Shirt. L535

This classic camp shirt is perfect for upscale service environments. Made from no-fuss fabric, this shirt has faux coconut shell buttons and a stain-release finish that helps keep you clean and stain-free so it keeps its great looks wear after wear.

- 5.75-ounce, 75/25 poly/rayon with stain-release finish
- Open collar
- Front and back darts
- Open hem