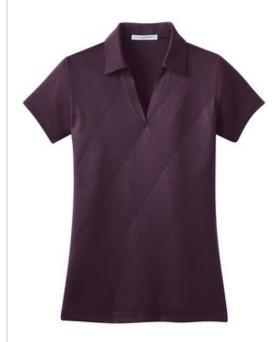

# DISCONTINUED Port Authority<sup>®</sup> Ladies Tech Embossed Polo. L548

The traditional argyle--w ith a modern twist. Variegated diamonds are subtly embossed on the front only of this solid, moisture-w icking polo to provide eye-catching pattern and contrast. This sporty option is perfect for tone-on-tone embellishment.

- 6.5-ounce, 100% polyester
- Self-fabric V-neck Johnny collar
- Back yoke detail
- Open hem sleeves
- Double-needle sleeves and hem
- Side vents

\*Due to the nature of 100% polyester performance fabrics, special care must be taken throughout the screen printing process.