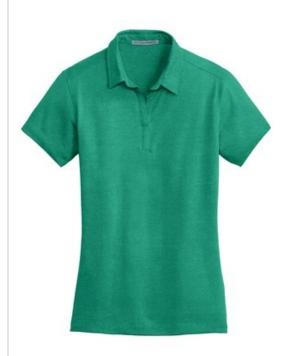

# DISCONTINUED Port Authority® Ladies Meridian Cotton Blend Polo. L577

A refreshing departure from the traditional, this fresh polo has the naturally soft feel of cotton in a carefree blend. With a subtle texture, our Meridian polo is versatile enough to complement today's corporate and casual looks.

- 4.7-ounce, 80/20 cotton/poly
- Self-fabric collar
- Open Y-neck placket
- Inverted back pleat
- Back yoke
- Open hem sleeves