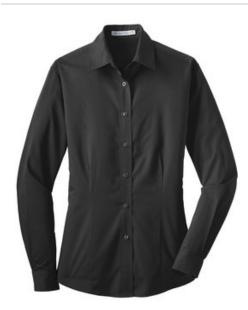

# DISCONTINUED Port Authority<sup>®</sup> Ladies Tonal Pattern Easy Care Shirt. L613

A tonal pattern gives this shirt understated character, while our wrinkle-resistant Easy Care blend takes you from the office to after-hours with polish and style.

- 3.25-ounce, 55/45 yarn-dyed cotton/poly
- Traditional, relaxed look
- Open collar
- Front and back darts
- Dyed-to-match buttons
- Button-through sleeve plackets
- Adjustable cuffs