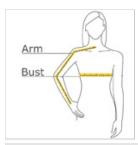

#### HOW TO MEASURE

#### BUST

Measure under the arm and around the fullest part of the bust with arms  $dow \, n$ , keeping tape horizontal.

## ARM

Place hand on hip. Start at the center of the back of the neck and measure across the shoulder, to the elbow, and then down to the wrist.

## SIZE CHART

|      | 4XL             | M           | L           | XL          | XS          |
|------|-----------------|-------------|-------------|-------------|-------------|
| Size | 28/30           | 8/10        | 12/14       | 16/18       | 2           |
| Bust | 52-55           | 37-38       | 39-41       | 42-44       | 32-34       |
| Arm  | 33 3/4 - 34 1/2 | 31 1/2 - 32 | 32 - 32 1/2 | 32 1/2 - 33 | 30 - 30 3/4 |