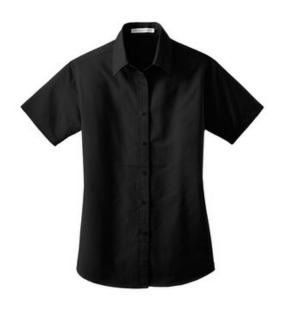

# **Ladies Short Sleeve Cotton Twill Shirt L635**

Ultra-versatile and brushed for softness, our new goto twill shirt is crafted from durable 100% cotton. Perfect alone or layered, this shirt is not only comfortable—it's also a great value.

- 4.7-ounce, 100% cotton twill
- Gently contoured silhouette
- Open collar
- Dyed-to-match buttons