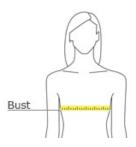

## **HOW TO MEASURE**

# BUST

With arms down at sides, measure around the upper body, under arms and around the fullest part of the bust.