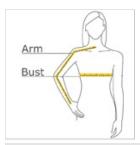

## HOW TO MEASURE

#### BUST

Measure under the arm and around the fullest part of the bust with arms  $dow \, n$ , keeping tape horizontal.

## ARM

Place hand on hip. Start at the center of the back of the neck and measure across the shoulder, to the elbow, and then down to the wrist.