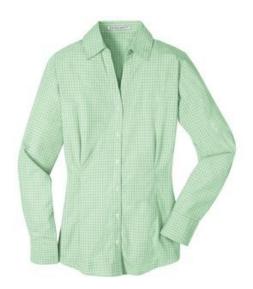

# DISCONTINUED Port Authority<sup>®</sup> Ladies Plaid Pattern Easy Care Shirt. L639

A not-too-bold plaid pattern offers a welcome break from a solid color. Designed for comfort and wrinkle-resistant convenience, this yarn-dyed poplin shirt is ideal for both dress and casual wear.

- **3.2-ounce**, 55/45 cotton/poly
- Open collar and neckline
- Pearlized buttons
- Front and back darts
- Mitered tw o-button cuffs