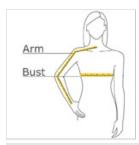

### **HOW TO MEASURE**

#### BUST

With arms down at sides, measure around the upper body, under arms and around the fullest part of the bust.

#### ARM

Place hand on hip. Start at the center of the back of the neck and measure across the shoulder, to the elbow, and then down to the wrist.