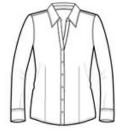

# Port Authority<sup>®</sup> Ladies Crosshatch Plaid Easy Care Shirt L641

With work-to-weekend appeal, our plaid poplin shirt maintains its polished style thanks to an easy care finish.

- 3.5-ounce, 60/40 cotton/poly
- Gently contoured silhouette
- Open collar with Y-shaped slim placket
- Bias-cut details inside collar stand, placket and
- Front and back darts
- Adjustable, button-through sleeve plackets
- Notched cuffs