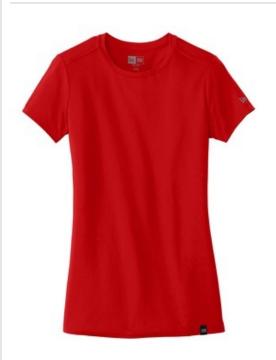

# New Era <sup>®</sup> Ladies Heritage Blend Crew Tee. LNEA100

Our 60/40 blend creates an unbelievably soft tee with the comfort of a past era.

- 4.4-ounce, 60/40 ring spun combed cotton/poly, 30 singles
- Heat transfer label for tag-free comfort
- Reverse neck and shoulder taping
- Heat transfer New Era flag logo on left sleeve
- Woven New Era badge at hem

COLOR INFORMATION