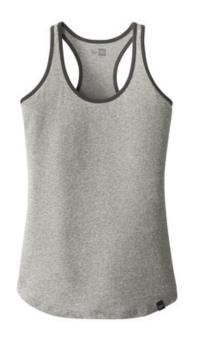

# New Era <sup>®</sup> Ladies Heritage Blend Racerback Tank. LNEA105

A quintessential racerback tank that can layer easily or stand on its ow n.

- 4.4-ounce, 60/40 ring spun combed cotton/poly, 30 singles
- Heat transfer label for tag-free comfort
- Contrast binding at neck and arm openings (Twists)
- Woven New Era badge at hem