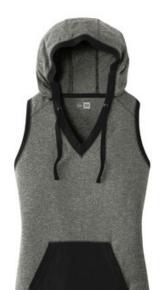

# New Era <sup>®</sup> Ladies Heritage Blend Hoodie Tank. LNEA106

With its longer length, this extra-soft hoodie tank has an all-star look.

- 4.4-ounce, 60/40 ring spun combed cotton/poly, 30 singles
- Heat transfer label for tag-free comfort
- Twill draw cords with black nickel grommets
- Front pouch pocket
- Woven New Era badge at hem