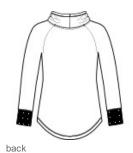

# New Era $^{\circledR}$ Ladies Sueded Cotton Blend Cowl Tee LNEA123

- 5-ounce, 60/40 sueded ring spun cotton/poly, 24 singles
- Heat transfer label for tag-free comfort
- Contrast tw ill draw cords
- Embroidered New Era flag logo on left hem
- 1x1 rib knit cuffs
- Thumbholes
- Curved drop tail hem