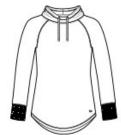

# New Era $^{\circledR}$ Ladies Sueded Cotton Blend Cowl Tee LNEA123

- 5-ounce, 60/40 sueded ring spun cotton/poly, 24 singles
- Heat transfer label for tag-free comfort
- Contrast tw ill draw cords
- Embroidered New Era flag logo on left hem
- 1x1 rib knit cuffs
- Thumbholes
- Curved drop tail hem