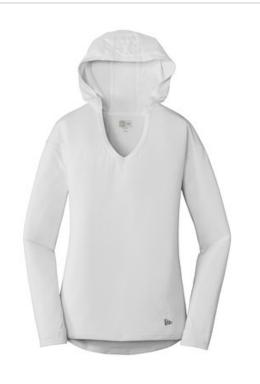

## DISCONTINUED New Era<sup>®</sup> Ladies Tri-Blend Performance Pullover Hoodie Tee. LNEA131

An exceptional layering piece, this hoodie hits the trifecta of softness, moisture-wicking performance and timeless design.

- 4.3-ounce, 50/38/12 poly/ ring spun combed cotton/rayon, 30 singles
- Heat transfer label for tag-free comfort
- 3-panel hood
- V-neckline
- Dolman sleeves
- Thumbholes
- Drop tail hem
- Heat transfer New Era flag logo at hem