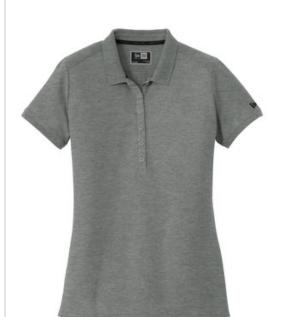

# DISCONTINUED New Era <sup>®</sup> Ladies Venue Home Plate Polo. LNEA300

An iconic, versatile look that covers all the bases: home, work, travel and more.

- 5.6-ounce, 63/37 cotton/poly pique with moisture-wicking performance
- .
- Rib knit collar and banded cuffs
- Partial collar stand at back neck
- Embossed New Era neck taping
- Heat transfer label for tag-free comfort
- Bongated 6-button placket with engraved New Era buttons
- Inverted back pleat
- Raised silicone New Era flag logo on left sleeve
- Embossed New Era taped side vents
- Drop tail hem