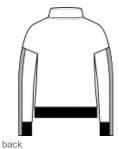

# New Era <sup>®</sup> Ladies Track Jacket LNEA650

Cotton-rich with a matte finish, this track jacket has traditional details reimagined with modern New Era attitude.

- 6.5-ounce, 53/47 cotton/poly
- Heat transfer label for tag-free comfort
- Self-fabric cadet collar
- Exposed Vision <sup>®</sup> locking zipper
- Drop shoulder
- Bastic mesh trim on sleeves
- Front pockets
- Rib knit cuffs and hem
- Debossed silicone New Era flag logo at hem
- Sits at high hip