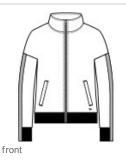

# New Era <sup>®</sup> Ladies Track Jacket LNEA650

Cotton-rich with a matte finish, this track jacket has traditional details reimagined with modern New Era attitude.

- 6.5-ounce, 53/47 cotton/poly
- Heat transfer label for tag-free comfort
- Self-fabric cadet collar
- Exposed Vision <sup>®</sup> locking zipper
- Drop shoulder
- Bastic mesh trim on sleeves
- Front pockets
- Rib knit cuffs and hem
- Debossed silicone New Era flag logo at hem
- Sits at high hip