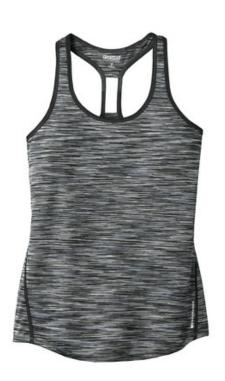

## OGIO<sup>®</sup> Ladies Verge Racerback Tank. LOE327

STAY-COOL WICKING ULTRABREATHABLE FLATLOCK SEAMS FOR COMFORT REFLECTIVE DETAILS

- Body: 4.4-ounce, 100% poly jersey with stay-cool wicking technology
- Trim: 4-ounce, 100% poly jersey with stay-cool wicking technology
- OGIO heat transfer label for tag-free comfort

Center back keyhole cutout with reflective O heat transfer below

- Contrast binding at neck, armholes and side seams
- Curved drop tail hem

front

back

HOW TO MEASURE