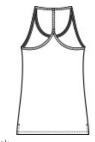

# OGIO<sup>®</sup> Ladies Level Mesh Tank. LOE352

STAY-COOL WICKING ULTRABREATHABLE MESH REFLECTIVE DETAILS

- 3.2-ounce, 100% poly jacquard jersey with stay-cool w icking technology
- OGIO heat transfer label for tag-free comfort
- T-back strap with brushed metal ring at back
- Black reflective O heat transfer at front left hem

## CARE INSTRUCTIONS

Machine w ash cold w ith like colors. Do not use fabric softener. Do not bleach. Tumble dry low. Cool iron if necessary. Do not dry clean.

back