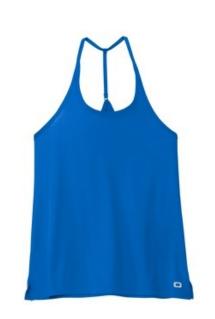

# OGIO<sup>®</sup> Ladies Level Mesh Tank. LOE352

STAY-COOL WICKING ULTRABREATHABLE MESH REFLECTIVE DETAILS

- 3.2-ounce, 100% poly jacquard jersey with stay-cool w icking technology
- OGIO heat transfer label for tag-free comfort
- T-back strap with brushed metal ring at back
- Black reflective O heat transfer at front left hem

## CARE INSTRUCTIONS

Machine w ash cold w ith like colors. Do not use fabric softener. Do not bleach. Tumble dry low. Cool iron if necessary. Do not dry clean.

back