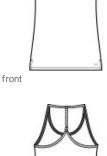

# OGIO<sup>®</sup> Ladies Level Mesh Tank. LOE352

STAY-COOL WICKING ULTRABREATHABLE MESH REFLECTIVE DETAILS

- 3.2-ounce, 100% poly jacquard jersey with stay-cool w icking technology
- OGIO heat transfer label for tag-free comfort
- T-back strap with brushed metal ring at back
- Black reflective O heat transfer at front left hem

## CARE INSTRUCTIONS

Machine w ash cold w ith like colors. Do not use fabric softener. Do not bleach. Tumble dry low. Cool iron if necessary. Do not dry clean.

back