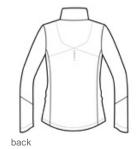

# OGIO<sup>®</sup> Ladies Crux Soft Shell. LOE720

WATER-RESISTANT WIND-RESISTANT STRETCH TONAL EMBOSSED O PATTERN REFLECTIVE DETAILS

- 100% poly stretch shell bonded to textured grid fleece with
- a laminated film insert for wind and water resistance
- 3,000MM fabric waterproof rating
- 3,000G/M2 fabric breathability rating
- Waterproof center front zipper
- Articulated shaping for ease of movement
- Reflective OGIO heat transfer label for tag-free comfort
- Zip-through collar
- Embossed O pattern at back
- Reflective stacked O heat transfers at back
- Low er front zippered pockets with textured welding details
- Set-in sleeves with shaped cuffs
- Reflective O heat transfer at left sleeve
- Slight drop tail hem with reflective O heat transfer at front right hem