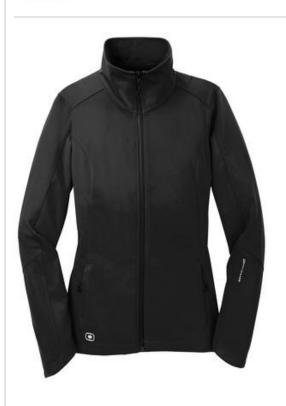

# OGIO<sup>®</sup> Ladies Crux Soft Shell. LOE720

WATER-RESISTANT WIND-RESISTANT STRETCH TONAL EMBOSSED O PATTERN REFLECTIVE DETAILS

- 100% poly stretch shell bonded to textured grid fleece with
- a laminated film insert for wind and water resistance
- 3,000MM fabric waterproof rating
- 3,000G/M2 fabric breathability rating
- Waterproof center front zipper
- Articulated shaping for ease of movement
- Reflective OGIO heat transfer label for tag-free comfort
- Zip-through collar
- Embossed O pattern at back
- Reflective stacked O heat transfers at back
- Low er front zippered pockets with textured welding details
- Set-in sleeves with shaped cuffs
- Reflective O heat transfer at left sleeve
- Slight drop tail hem with reflective O heat transfer at front right hem