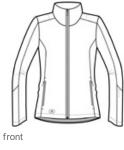

# OGIO<sup>®</sup> Ladies Crux Soft Shell. LOE720

WATER-RESISTANT WIND-RESISTANT STRETCH TONAL EMBOSSED O PATTERN REFLECTIVE DETAILS

- 100% poly stretch shell bonded to textured grid fleece with
- a laminated film insert for wind and water resistance
- 3,000MM fabric waterproof rating
- 3,000G/M2 fabric breathability rating
- Waterproof center front zipper
- Articulated shaping for ease of movement
- Reflective OGIO heat transfer label for tag-free comfort
- Zip-through collar
- Embossed O pattern at back
- Reflective stacked O heat transfers at back
- Low er front zippered pockets with textured welding details
- Set-in sleeves with shaped cuffs
- Reflective O heat transfer at left sleeve
- Slight drop tail hem with reflective O heat transfer at front right hem