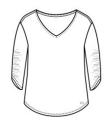

## **CARE INSTRUCTIONS**

Machine Wash Cold With Like Colors. Do Not Use Fabric Softener. Do Not Bleach. Tumble Dry Low. Cool Iron.

front

back