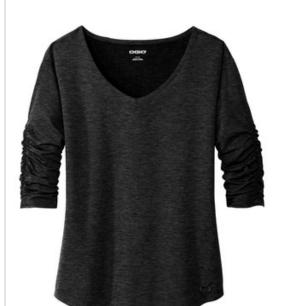

# OGIO® Ladies Evolution V-Neck LOG148

Let your style evolve from ho-hum to cutting-edge in this ultrasoft OGIO look that performs with moisture wicking and stretch.

- 5-ounce, 83/12/5 poly/rayon/spandex twill jersey with stay-cool wicking technology
- OGIO heat transfer label for tag-free comfort
- Slight drop shoulder
- Cinched 3/4 sleeves
- Curved hem
- Embroidered O on left hem