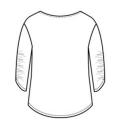

## **CARE INSTRUCTIONS**

Machine Wash Cold With Like Colors. Do Not Use Fabric Softener. Do Not Bleach. Tumble Dry Low. Cool Iron.

front

back