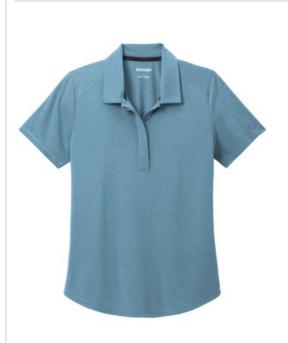

# OGIO<sup>®</sup> Ladies Motion Polo LOG152

Set yourself in motion with this elevated, easy moving polo that feels lux and performs with pill and snag resistancew hether you're on the job or on the go.

- 6.5-ounce, 84/10/6 poly/rayon/spandex with stay-cool wicking technology
- UPF rating of 30
- OGIO heat transfer label for tag-free comfort
- Self-fabric collar
- 4-button covered placket
- Sandw ich tone buttons .
- Forw ard shoulders
- Merrow stitching detail at shoulders
- Embroidered dyed-to-match O logo icon on left sleeve
- Curved hem with slight back drop