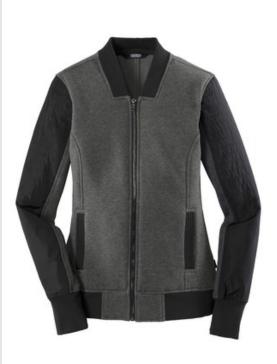

# DISCONTINUED OGIO<sup>®</sup> Ladies Crossbar Jacket. LOG506

The comfort of fleece merges with water-resistant, quilted woven overlays making the Crossbar the ultimate performance hybrid jacket.

- 75/25 cotton/poly fleece
- 100% poly woven quilted overlays
- Modified rib knit collar
- Exposed metal zippers
- Front w elt pockets w ith quilted detail
- Woven OGIO badge on left side seam
- Embroidered O on bottom right sleeve
- Extended rib knit cuffs
- Rib knit at open hem