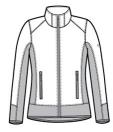

# OGIO ® Ladies Trax Jacket. LOG726

This forward-thinking jacket fuses a technical grid pattern with stretch side panels for style that moves at your speed.

- 100% w oven poly shell bonded to 100% poly knit fleece with 93/7 poly/spandex fleece side panels
- OGIO heat transfer label for tag-free comfort
- Reverse coil zippers
- Zippered front pockets with OGIO zipper pulls
- Black reflective O on left sleeve
- Open cuffs and open drop tail hem with binding