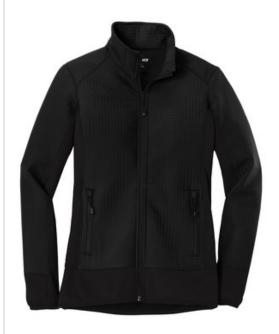

# OGIO ® Ladies Trax Jacket. LOG726

This forward-thinking jacket fuses a technical grid pattern with stretch side panels for style that moves at your speed.

- 100% w oven poly shell bonded to 100% poly knit fleece with 93/7 poly/spandex fleece side panels
- OGIO heat transfer label for tag-free comfort
- Reverse coil zippers
- Zippered front pockets with OGIO zipper pulls
- Black reflective O on left sleeve
- Open cuffs and open drop tail hem with binding