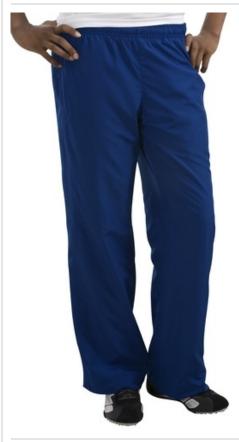

# DISCONTINUED Sport-Tek<sup>®</sup> Ladies 5-in-1 Performance Straight Leg Warm-Up Pant. LP712

Choose functionality with our coordinating jackets and pants that offer 5-in-1 performance: repel odor, resist static, repel water, repel oil and resist stains. With relaxed athletic styling and whisper-quiet wear—these pants are a workout essential.

- 100% polyester outer shell
- Full mesh lining with nylon at cuffs for easy on/off
- Bastic waistband with draw cord
- Two front pockets, one back pocket
- Extended leg zippers
- Mesh lining above knees, nylon lining below for easy on/off