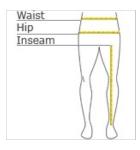

#### HOW TO MEASURE

#### WAIST

Measure around the smallest part of the natural waist.

## INSEAM

Measure a similar style pant that fits well and is the desired length. Measure from the crotch seam to the hem.

#### HIPS

With feet together, measure around the fullest part of hips, keep tape horizontal.