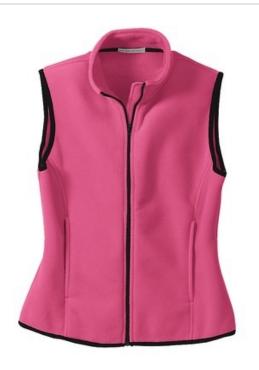

# DISCONTINUED Port Authority $^{\ensuremath{\mathbb{R}}}$ Ladies R-Tek $^{\ensuremath{\mathbb{R}}}$ Fleece Vest. LP79

Our R-Tek  $^{\textcircled{B}}$  Fleece Vest has superior loft and is resiliently anti-pill to keep its sharp looks.

- 13-ounce, 100% filament polyester R-Tek<sup>®</sup> fleece
- Twill-taped neck
- Lycra-trimmed armholes and hem
- Side zippered pockets