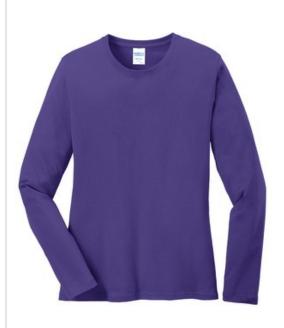

# Port & Company<sup>®</sup> Ladies Long Sleeve Core Cotton Tee. LPC54LS

An indispensable t-shirt in our classic silhouette--with a very friendly price.

- 5.4-ounce, 100% cotton
- 90/10 cotton/poly (Athletic Heather)

• 50/50 cotton/poly (Dark Heather Grey, Heather Navy, Neon Pink)

- Side seamed with a contoured body for a feminine fit
- Open hem cuffs
- Removable tag for comfort and relabeling