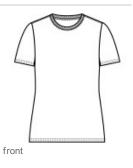

## Port & Company<sup>®</sup> Ladies Core Blend Tee. LPC55

A reliable choice for comfort, softness and durability.

- 5.5-ounce, 50/50 cotton/poly
- Made with up to 5% recycled polyester from plastic bottles
- Side seamed with a contoured body for a feminine fit