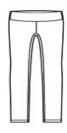

# Sport-Tek <sup>®</sup> Ladies 7/8 Legging. LPST890

With plenty of stretch for movement, this moisture-wicking legging complements an active lifestyle.

- 8.3-ounce, 87/13 poly/spandex jersey
- Tag-free label
- Wide waistband with hidden pocket
- Flatlock seams for comfort
- No exterior leg seams for easy decoration
- 7/8 length

front

back