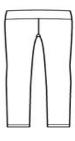

# Sport-Tek <sup>®</sup> Ladies 7/8 Legging. LPST890

With plenty of stretch for movement, this moisture-wicking legging complements an active lifestyle.

- 8.3-ounce, 87/13 poly/spandex jersey
- Tag-free label
- Wide waistband with hidden pocket
- Flatlock seams for comfort
- No exterior leg seams for easy decoration
- 7/8 length

front

back