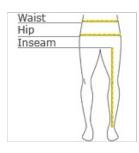

#### HOW TO MEASURE

#### WAIST

Measure around the smallest part of the natural  $\mbox{\sc w}$  aist.

### INSEAM

Measure a similar style pant that fits well and is the desired length. Measure from the crotch seam to the hem.

#### HIPS

With feet together, measure around the fullest part of hips, keep tape horizontal.

|        | XS     | S     | М      | L     | XL XL  | XXL   | 3XL   | 4XL   |
|--------|--------|-------|--------|-------|--------|-------|-------|-------|
| Size   | 2      | 4/6   | 8/10   | 12/14 | 16/18  | 20/22 | 24/26 | 28/30 |
| Waist  | 24-26  | 27-28 | 29-30  | 31-33 | 34-36  | 37-39 | 40-43 | 44-47 |
| Hip    | 34-36  | 37-38 | 39-40  | 41-43 | 44-46  | 47-49 | 50-53 | 54-57 |
| Inseam | 30 1/2 | 31    | 31 1/2 | 32    | 32 1/2 | 33    | 33    | 33    |