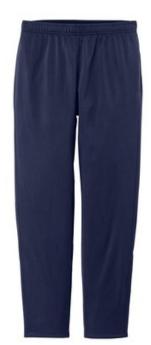

# Sport-Tek <sup>®</sup> Ladies Tricot Track Jogger. LPST95

Designed for movement, these classic tricot track joggers have a tapered fit and easy on/off zippers.

- 100% polyester tricot
- Soft-brushed backing
- Tag-free label
- Bastic waistband with drawcord
- Flattering back seaming
- Side seam pockets
- Reverse coil extended leg zippers