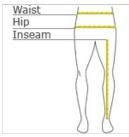

#### HOW TO MEASURE

#### WAIST

Measure around the smallest part of the natural  $\mbox{\sc w}$  aist.

### INSEAM

Measure a similar style pant that fits well and is the desired length. Measure from the crotch seam to the hem.

#### HIPS

With feet together, measure around the fullest part of hips, keep tape horizontal.

|       | XS    | S     | М     | L     | XL    | XXL   | 3XL   | 4XL   |
|-------|-------|-------|-------|-------|-------|-------|-------|-------|
| Size  | 2     | 4/6   | 8/10  | 12/14 | 16/18 | 20/22 | 24/26 | 28/30 |
| Waist | 24-26 | 27-28 | 29-30 | 31-33 | 34-36 | 37-39 | 40-43 | 44-47 |
| Hip   | 34-36 | 37-38 | 39-40 | 41-43 | 44-46 | 47-49 | 50-53 | 54-57 |