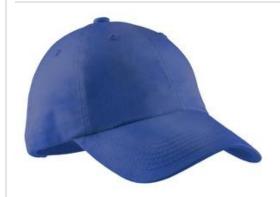

# Port Authority<sup>®</sup> Ladies Garment-Washed Cap. LPWU

Our popular pigment-dyed, garment-w ashed\* cap has a livedin look and is slightly brushed for softness and comfort. This ladies version features a smaller circumference and a shorter bill for a more feminine look.

• Fabric: 100% garment-w ashed cotton twill

Structure: Unstructured

• Profile: Modified low profile for feminine fit

• Closure: Self-fabric slide closure with buckle and grommet

\*Due to a special finishing process, color may vary.