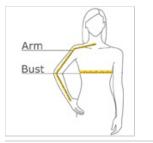

#### HOW TO MEASURE

BUST Measure under the arm and around the fullest part of the bust with arms dow n, keeping tape horizontal.

### ARM

Place hand on hip. Start at the center of the back of the neck and measure across the shoulder, to the elbow, and then dow n to the w rist.