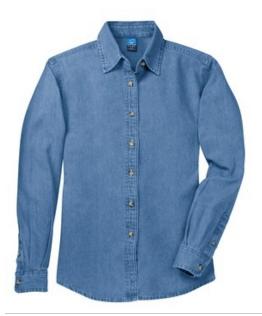

## Ladies Long Sleeve Value Denim Shirt. LSP10

With sturdy construction, a generous cut and soft garment washing, our Value Denim shirt won't stretch your budget.

- 6.5-ounce, 100% cotton
- Double-needle stitching throughout
- Traditional, relaxed look
- Open collar
- Horn-tone buttons
- Rounded adjustable cuffs
- Due to special finishing process, colors may vary.