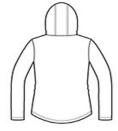

# SPORT-TEK:

# Sport-Tek <sup>®</sup> Ladies PosiCharge <sup>®</sup> Sport-Wick <sup>®</sup> Heather Fleece Hooded Pullover. LST264

As a warm up or cool down layer, this moisture-wicking and color-locking fleece is sure to be a hit.

- .
- 5.8-ounce, 100% polyester with PosiCharge technology
- Tear-aw ay removable label
- Three-panel hood
- Front princess seams
- Integrated front pouch pocket
- Self-fabric cuffs and hem
- Drop tail hem

## **CARE INSTRUCTIONS**

Machine w ash cold w ith like colors: only non-chlorine bleached w hen needed, tumble dry low, do not use fabric softener, remove promptly, cool iron if necessary, do not dry clean.



front



back

#### HOW TO MEASURE



#### BUST

Measure under the arm and around the fullest part of the bust with arms down, keeping tape horizontal.

#### SIZE CHART

|      | XS    | S     | М     | L     | XL    | XXL   | 3XL   | 4XL   |
|------|-------|-------|-------|-------|-------|-------|-------|-------|
| Size | 2     | 4/6   | 8/10  | 12/14 | 16/18 | 20/22 | 24/26 | 28/30 |
| Bust | 32-34 | 35-36 | 37-38 | 39-41 | 42-44 | 45-47 | 48-51 | 52-55 |

### COLOR INFORMATION



Black Heather PMS BLACK C



Dark Silver Heather PMS COOL GRAY 10C



Deep Red Heather PMS 201C



True Navy Heather PMS 533C



True Roy al Heather PMS 7686C