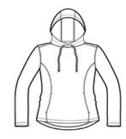

# Sport-Tek <sup>®</sup> Ladies PosiCharge <sup>®</sup> Sport-Wick <sup>®</sup> Heather Fleece Hooded Pullover. LST264

As a warm up or cool down layer, this moisture-wicking and color-locking fleece is sure to be a hit.

- .
- 5.8-ounce, 100% polyester with PosiCharge technology
- Tear-aw ay removable label
- Three-panel hood
- Front princess seams
- Integrated front pouch pocket
- Self-fabric cuffs and hem
- Drop tail hem

front

back