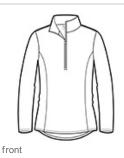

# Sport-Tek<sup>®</sup> Ladies PosiCharge<sup>®</sup> Competitor<sup>™</sup> 1/4-Zip Pullover. LST357

This lightweight pullover locks in color and wicks moisture. It's versatile enough for year-round wear.

- 3.8-ounce, 100% polyester interlock with PosiCharge technology
- Removable tag for comfort and relabeling
- Cadet collar
- Reverse coil zipper
- Princess seams
- Set-in sleeves
- Open cuffs and hem
- Drop tail hem