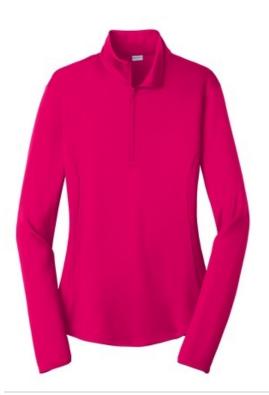

# Sport-Tek<sup>®</sup> Ladies PosiCharge<sup>®</sup> Competitor<sup>™</sup> 1/4-Zip Pullover. LST357

This lightweight pullover locks in color and wicks moisture. It's versatile enough for year-round wear.

- 3.8-ounce, 100% polyester interlock with PosiCharge technology
- Removable tag for comfort and relabeling
- Cadet collar
- Reverse coil zipper
- Princess seams
- Set-in sleeves
- Open cuffs and hem
- Drop tail hem