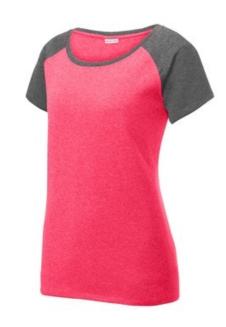

# Sport-Tek <sup>®</sup> Ladies Heather-On-Heather Contender <sup>™</sup> Scoop Neck Tee. LST362

This moisture-wicking, snag-resistant tee combines two heather colors for a unique colorblock design.

- 3.8-ounce, 100% polyester jersey
- Removable tag for comfort and relabeling
- Neck taping
- Contrast raglan sleeves
- Curved drop tail hem