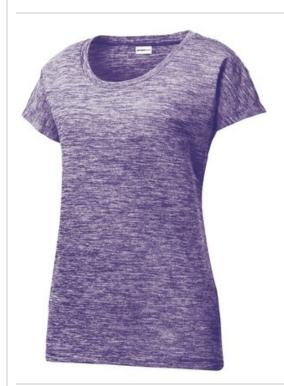

# Sport-Tek<sup>®</sup> Ladies PosiCharge<sup>®</sup> Electric Heather Sporty Tee. LST390

Our color-locking tee has a soft hand, wicks moisture, resists snags and is energized with an allover heather pattern.

- 4.1-ounce, 100% polyester jersey with PosiCharge technology
- Removable tag for comfort and relabeling
- Scoop neck
- Dolman sleeves

If applying sublimation, special care must be taken throughout the process. Contact your decorator for more details. CARE INSTRUCTIONS