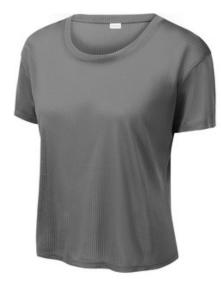

# Sport-Tek <sup>®</sup> Ladies PosiCharge <sup>®</sup> Draft Crop Tee. LST411

With an on-trend cropped fit and all-over open-mesh fabric, this draft crop tee has PosiCharge technology to lock in color.

- 3.7-ounce, 100% polyester tricot mesh with PosiCharge technology
- Boxier fit
- Removable tag for comfort and relabeling
- Drop shoulder